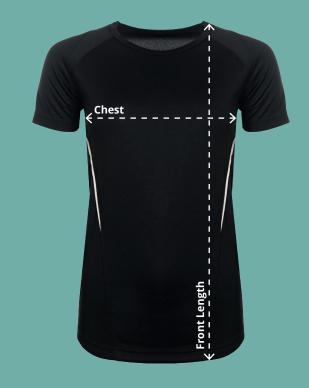

## **Chest (At 2cm from under arm)**

Measure across the chest at 2cm below the underarm with the garment laid flat.

**Front Length (Side neck point to hem)** Measure from the side neck point of the shoulder down to the hemline.